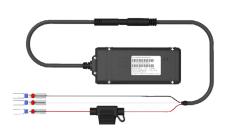

# EzTrac™ HE

## **4G LTE Asset Tracking Gateway**

EROAD has partnered with Phillips Connect to provide best in class hardware and a robust platform for real-time tracking, analysis and insights.

Ideal for construction equipment, trailers, and boats. EZTrac™ HE is an asset tracking solution designed for the toughest conditions.



Improve driver uptime and overall ROI with a complete view into your fleet.





EZTrac™ HE Installed on asset

#### **SOLUTION HIGHLIGHTS**

- Real-time visibility and simple geofencing
- Automated alerts configurable in the user interface
- Flawless operation in the harshest temperatures (-22°F to 167°F)
- 5 minute reporting when in motion

#### **POWERFUL COST SAVING TOOLS**

- · Locate equipment in an instant
- Optimize equipment utilization
- Record and measure engine hours
- Analyze battery voltage and performance



Theft Recovery



GPS, Geofencing, Route Tracking



IP67-Rated Weatherproof



10 Minute Installation

EZTrac™ HE

### EZTrac<sup>TM</sup> HE Part# 77-6930



#### **CELLULAR TECHNOLOGY**

- LTE Cat 1
- HSPA Fallback Bands 2, 5 (TMO)
- Integrated high sensitivity antenna
- Auto register to packet network

#### **APPROVALS**

- FCC 47 CFR Part 15