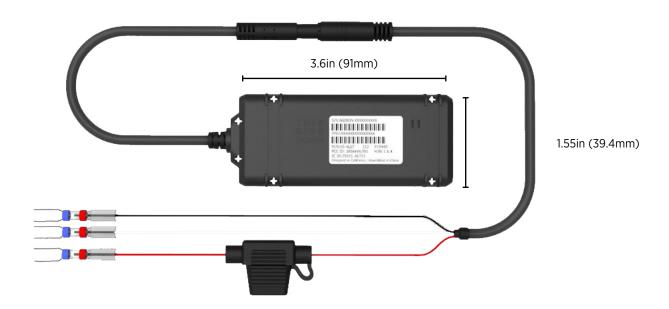

### EZTrac<sup>TM</sup> HE Part# 77-6930

#### **PHYSICAL**

| Dimensions | 3.6in x 1.55in x .62in<br>(91mm x 39.4mm x<br>15.7mm) |
|------------|-------------------------------------------------------|
| Weight     | 0.56 lbs (255g)                                       |