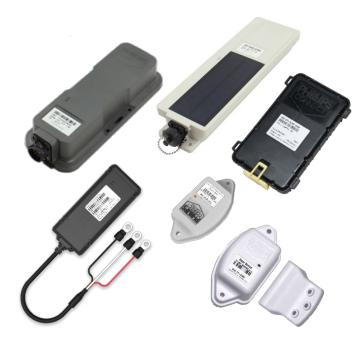

POWERED BY

A full line of devices and form factors, plus add-on Bluetooth sensors for temp, ingress, load volume and trailer status.

#### **STEALTHNET**

Hidden installation with a large back-up battery. Integrates with virtually any sensor for reliable, actionable insights. Ideal for trailer and chassis.

#### **SOLARNET**

2X battery capacity of competitive devices. Flexible visibility into a fleet's health and efficiency on-demand. Reliable solar-powered 4G-LTE tracking system.

#### **ASSETTRAC**

High-performance peel and stick tracking device built to go anywhere. Monitor any powered or non-powered asset in your fleet from a single platform.

#### **EZTRAC HE**

Ideal for construction equipment, trailers, and boats. EZTrac™ HE is an asset tracking solution designed for the toughest conditions.