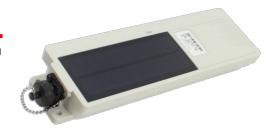

#### **SOLARNET**

2X battery capacity of competitive devices. Flexible visibility into a fleet's health and efficiency on-demand. Reliable solar-powered 4G-LTE tracking system.