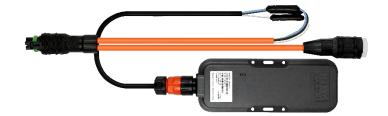

Featuring fast, easy installation and IP67 rated harnesses and device, you can count on all your fleet assets reporting in consistently. No gaps. No hassles. The same reliability and ease of use that EROAD is known for in the truck is now available for all your trailers and assets.

#### PART OF THE TRAILER NETWORK

Devices install in minutes. Harnesses connect into your trailer's data network, giving you data on safety and status.