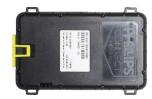

#### **STEALTHNET**

Hidden installation with a large back-up battery. Integrates with virtually any sensor for reliable, actionable insights. Ideal for trailer and chassis.